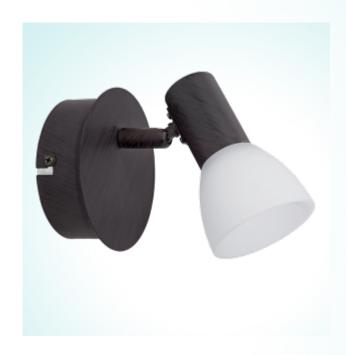

## 94151 **DAKAR 5**

## **General Information**

Article: 94151
Lighting Type: spot
Collection: Traditional
EAN Code: 9002759941512

**Dimensions** 

Ø: 125 mm Weight: 0.543 kg

**Illuminant** 

Socket: LED

Illuminant: LED

Delivery: incl.

Wattage: 1x 3,3W

Luminous Flux: 340 Im

Luminous Colour: 3000K warm white

Average Lifetime: 25,000 h
LED changeable: yes
Energy Efficiency: A+

**Material & Colour** 

Enclosure Material: steel

Enclosure Colour: antique brown
Glass / Shade Material: satinated glass
Glass / Shade Colour: coated white